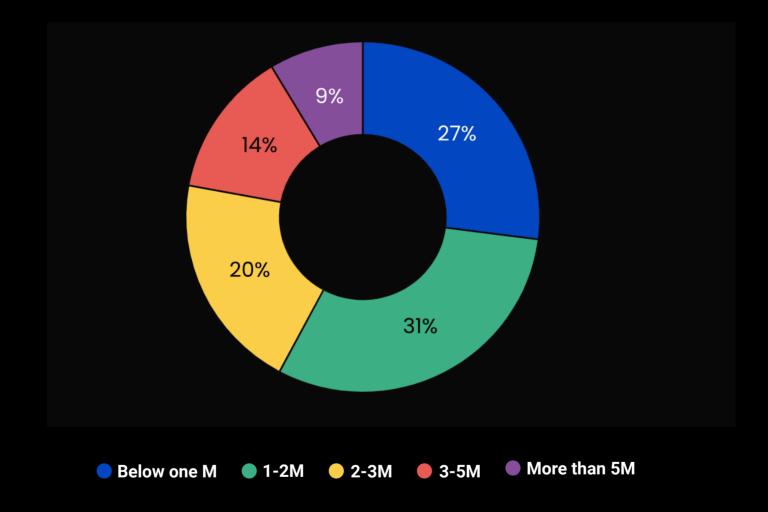

## Property sales volume by price-range

#### January-2025

Dubai's real estate sector has seen notable fluctuations in property values across different segments. First-sale apartments have climbed to AED 1.4 million, registering a %3.7 uptick since January 2024. Conversely, first-sale villas have dropped to AED 3.1 million, reflecting a %6.3 decline during the same timeframe.