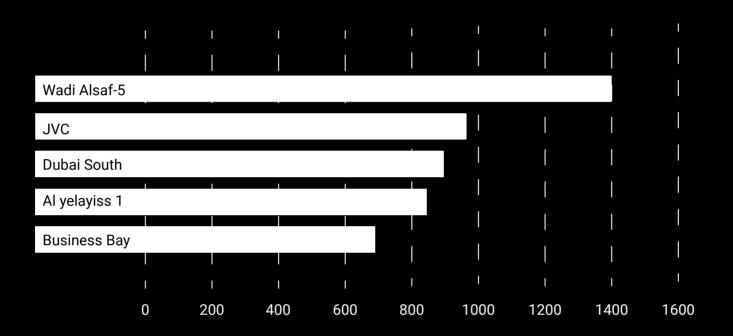

* ▲151.9% Increase vs Jan-2024





## **Price Change**

#### January-2025



## **Price Change**

Dubai's real estate market has experienced significant shifts in property prices across various segments. First-sale apartments have risen to AED 1.4 million, reflecting a 3.7% increase since January 2024. In contrast, first-sale villas have declined to AED 3.1 million, marking a 6.3% decrease over the same period.

Commercial properties have shown substantial growth, reaching AED 1.7 million—a 34.6% surge. Meanwhile, plot sales have dropped significantly to AED 673.6K, representing an 86.8% decline.

These trends underscore the dynamic nature of Dubai's property market, offering both opportunities and challenges for investors and homebuyers.



## **Top Performing Area**

#### January-2025









## Property sales volume by price-range

#### January-2025

Dubai's real estate sector has seen notable fluctuations in property values across different segments. First-sale apartments have climbed to AED 1.4 million, registering a %3.7 uptick since January 2024. Conversely, first-sale villas have dropped to AED 3.1 million, reflecting a %6.3 decline during the same timeframe.



## **THE Best Selling Projects**

January-2025

## Off-plan apartments

Terra Heights Volume: 493 Value: 891.1M AED

## **Ready Villas**

Reem - Mira Oasis Community Phase 2 Volume: 10 Value: 29.4M AED

## **Ready Apartments**

Remraam Volume: 43 Value: 34.2M AED

## **Off-Plan VILLAS**

La Tilia At Villanova Phase 2 Volume: 106 Value: 346.7M AED



### **Property sales volume in January over years**

####